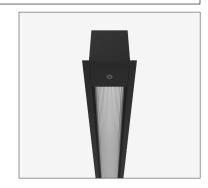

### 50 classic recessed - SVR050CLA-REC1200-FXD865100-BLK

### standards

AS/NZS 60598.1:2017 AS/NZS 60598.2.1:2014 AS/NZS 60598.2.2:2016 AS 60529-2004 IEC/EN 62262:2002+A1:2021 ANSI/IES LM-79-19 ANSI/IES LM-80-21 ANSI/IES TM-21-21

50 classic recessed range product code SVR050CLA-REC1200-FXD865100-BLK Heavy-gauge extruded aluminium mounting base and security caps with description durable polyester powder coat finish Impact-resistant UV-stabilised high-transmission polycarbonate light module diffuser Serviceable replaceable and upgradable light module cassette Internal socket drive security-torx 304 stainless steel security fasteners Integral energy efficient Zhaga compliant Tridonic LED modules and power supply unit Direct-fix or recessed butterfly bracket Internal stainless steel wire safety lanyards 1.0 m circular flex connection

applications extremely robust recessed mount luminaire that enhances safety and security in the most challenging environments. a durable construction ensures dependable operation and superior performance under harsh operating conditions; ideal for applications such as transportation, custodial, public areas, and secure healthcare