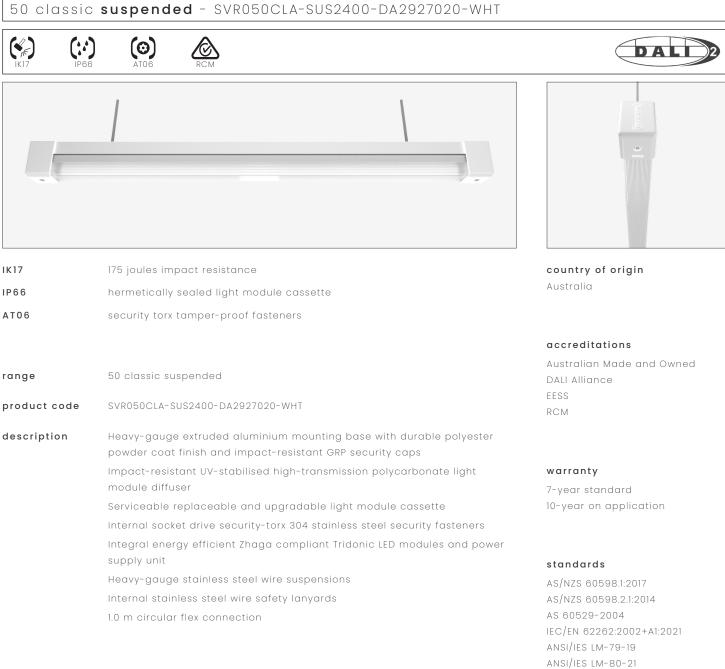

## 50 classic suspended - SVR050CLA-SUS2400-DA2927020-WHT

| (***) (***) (***) (***) (***) (***) (***) (***) (***) (***) (***) (***) (***) (***) (***) (***) (***) (***) (***) (***) (***) (***) (***) (***) (***) (***) (***) (***) (***) (***) (***) (***) (***) (***) (***) (***) (***) (***) (***) (***) (***) (***) (***) (***) (***) (***) (***) (***) (***) (***) (***) (***) (***) (***) (***) (***) (***) (***) (***) (***) (***) (***) (***) (***) (***) (***) (***) (***) (***) (***) (***) (***) (***) (***) (***) (***) (***) (***) (***) (***) (***) (***) (***) (***) (***) (***) (***) (***) (***) (***) (***) (***) (***) (***) (***) (***) (***) (***) (***) (***) (***) (***) (***) (***) (***) (***) (***) (***) (***) (***) (***) (***) (***) (***) (***) (***) (***) (***) (***) (***) (***) (***) (***) (***) (***) (***) (***) (***) (***) (***) (***) (***) (***) (***) (***) (***) (***) (***) (***) (***) (***) (***) (***) (***) (***) (***) (***) (***) (***) (***) (***) (***) (***) (***) (***) (***) (***) (***) (***) (***) (***) (***) (***) (***) (***) (***) (***) (***) (***) (***) (***) (***) (***) (***) (***) (***) (***) (***) (***) (***) (***) (***) (***) (***) (***) (***) (***) (***) (***) (***) (***) (***) (***) (***) (***) (***) (***) (***) (***) (***) (***) (***) (***) (***) (***) (***) (***) (***) (***) (***) (***) (***) (***) (***) (***) (***) (***) (***) (***) (***) (***) (***) (***) (***) (***) (***) (***) (***) (***) (***) (***) (***) (***) (***) (***) (***) (***) (***) (***) (***) (***) (***) (***) (***) (***) (***) (***) (***) (***) (***) (***) (***) (***) (***) (***) (***) (***) (***) (***) (***) (***) (***) (***) (***) (***) (***) (***) (***) (***) (***) (***) (***) (***) (***) (***) (***) (***) (***) (***) (***) (***) (***) (***) (***) (***) (***) (***) (***) (***) (***) (***) (***) (***) (***) (***) (***) (***) (***) (***) (***) (***) (***) (***) (***) (***) (***) (***) (***) (***) (***) (***) (***) (***) (***) (***) (***) (***) (***) (***) (***) (***) (***) (***) (***) (***) (***) (***) (***) (***) (***) (***) (***) (***) (***) (***) (***) (***) (***) (***) (***) (***) |                   |                 | DALI 2                                          |  |  |  |  |
|-------------------------------------------------------------------------------------------------------------------------------------------------------------------------------------------------------------------------------------------------------------------------------------------------------------------------------------------------------------------------------------------------------------------------------------------------------------------------------------------------------------------------------------------------------------------------------------------------------------------------------------------------------------------------------------------------------------------------------------------------------------------------------------------------------------------------------------------------------------------------------------------------------------------------------------------------------------------------------------------------------------------------------------------------------------------------------------------------------------------------------------------------------------------------------------------------------------------------------------------------------------------------------------------------------------------------------------------------------------------------------------------------------------------------------------------------------------------------------------------------------------------------------------------------------------------------------------------------------------------------------------------------------------------------------------------------------------------------------------------------------------------------------------------------------------------------------------------------------------------------------------------------------------------------------------------------------------------------------------------------------------------------------------------------------------------------------------------------------------------------------|-------------------|-----------------|-------------------------------------------------|--|--|--|--|
| driver                                                                                                                                                                                                                                                                                                                                                                                                                                                                                                                                                                                                                                                                                                                                                                                                                                                                                                                                                                                                                                                                                                                                                                                                                                                                                                                                                                                                                                                                                                                                                                                                                                                                                                                                                                                                                                                                                                                                                                                                                                                                                                                        |                   |                 |                                                 |  |  |  |  |
| manufacturer                                                                                                                                                                                                                                                                                                                                                                                                                                                                                                                                                                                                                                                                                                                                                                                                                                                                                                                                                                                                                                                                                                                                                                                                                                                                                                                                                                                                                                                                                                                                                                                                                                                                                                                                                                                                                                                                                                                                                                                                                                                                                                                  | Tridonic          |                 | 1.                                              |  |  |  |  |
| control interface                                                                                                                                                                                                                                                                                                                                                                                                                                                                                                                                                                                                                                                                                                                                                                                                                                                                                                                                                                                                                                                                                                                                                                                                                                                                                                                                                                                                                                                                                                                                                                                                                                                                                                                                                                                                                                                                                                                                                                                                                                                                                                             | DALI-2            |                 |                                                 |  |  |  |  |
| dimming range                                                                                                                                                                                                                                                                                                                                                                                                                                                                                                                                                                                                                                                                                                                                                                                                                                                                                                                                                                                                                                                                                                                                                                                                                                                                                                                                                                                                                                                                                                                                                                                                                                                                                                                                                                                                                                                                                                                                                                                                                                                                                                                 | 1 - 100 %         |                 |                                                 |  |  |  |  |
| switch-on time                                                                                                                                                                                                                                                                                                                                                                                                                                                                                                                                                                                                                                                                                                                                                                                                                                                                                                                                                                                                                                                                                                                                                                                                                                                                                                                                                                                                                                                                                                                                                                                                                                                                                                                                                                                                                                                                                                                                                                                                                                                                                                                | < 700 ms          |                 | h                                               |  |  |  |  |
| switch-off time                                                                                                                                                                                                                                                                                                                                                                                                                                                                                                                                                                                                                                                                                                                                                                                                                                                                                                                                                                                                                                                                                                                                                                                                                                                                                                                                                                                                                                                                                                                                                                                                                                                                                                                                                                                                                                                                                                                                                                                                                                                                                                               | < 50 ms           |                 | L + + + W +                                     |  |  |  |  |
| rated lifetime                                                                                                                                                                                                                                                                                                                                                                                                                                                                                                                                                                                                                                                                                                                                                                                                                                                                                                                                                                                                                                                                                                                                                                                                                                                                                                                                                                                                                                                                                                                                                                                                                                                                                                                                                                                                                                                                                                                                                                                                                                                                                                                | > 100,000 h       |                 |                                                 |  |  |  |  |
|                                                                                                                                                                                                                                                                                                                                                                                                                                                                                                                                                                                                                                                                                                                                                                                                                                                                                                                                                                                                                                                                                                                                                                                                                                                                                                                                                                                                                                                                                                                                                                                                                                                                                                                                                                                                                                                                                                                                                                                                                                                                                                                               |                   | dimensions [mm] |                                                 |  |  |  |  |
|                                                                                                                                                                                                                                                                                                                                                                                                                                                                                                                                                                                                                                                                                                                                                                                                                                                                                                                                                                                                                                                                                                                                                                                                                                                                                                                                                                                                                                                                                                                                                                                                                                                                                                                                                                                                                                                                                                                                                                                                                                                                                                                               |                   | L - length      | 2370                                            |  |  |  |  |
| light source                                                                                                                                                                                                                                                                                                                                                                                                                                                                                                                                                                                                                                                                                                                                                                                                                                                                                                                                                                                                                                                                                                                                                                                                                                                                                                                                                                                                                                                                                                                                                                                                                                                                                                                                                                                                                                                                                                                                                                                                                                                                                                                  |                   | W - width       | 72                                              |  |  |  |  |
| manufacturer                                                                                                                                                                                                                                                                                                                                                                                                                                                                                                                                                                                                                                                                                                                                                                                                                                                                                                                                                                                                                                                                                                                                                                                                                                                                                                                                                                                                                                                                                                                                                                                                                                                                                                                                                                                                                                                                                                                                                                                                                                                                                                                  | Tridonic          | H - height      | 99                                              |  |  |  |  |
| technology                                                                                                                                                                                                                                                                                                                                                                                                                                                                                                                                                                                                                                                                                                                                                                                                                                                                                                                                                                                                                                                                                                                                                                                                                                                                                                                                                                                                                                                                                                                                                                                                                                                                                                                                                                                                                                                                                                                                                                                                                                                                                                                    | linear LED module |                 |                                                 |  |  |  |  |
| operating mode                                                                                                                                                                                                                                                                                                                                                                                                                                                                                                                                                                                                                                                                                                                                                                                                                                                                                                                                                                                                                                                                                                                                                                                                                                                                                                                                                                                                                                                                                                                                                                                                                                                                                                                                                                                                                                                                                                                                                                                                                                                                                                                | constant current  |                 |                                                 |  |  |  |  |
| delivered lumens                                                                                                                                                                                                                                                                                                                                                                                                                                                                                                                                                                                                                                                                                                                                                                                                                                                                                                                                                                                                                                                                                                                                                                                                                                                                                                                                                                                                                                                                                                                                                                                                                                                                                                                                                                                                                                                                                                                                                                                                                                                                                                              | 1166 lm           | mounting        |                                                 |  |  |  |  |
| colour rendering index                                                                                                                                                                                                                                                                                                                                                                                                                                                                                                                                                                                                                                                                                                                                                                                                                                                                                                                                                                                                                                                                                                                                                                                                                                                                                                                                                                                                                                                                                                                                                                                                                                                                                                                                                                                                                                                                                                                                                                                                                                                                                                        | 90                | type            | suspended                                       |  |  |  |  |
| correlated colour temperature                                                                                                                                                                                                                                                                                                                                                                                                                                                                                                                                                                                                                                                                                                                                                                                                                                                                                                                                                                                                                                                                                                                                                                                                                                                                                                                                                                                                                                                                                                                                                                                                                                                                                                                                                                                                                                                                                                                                                                                                                                                                                                 | 2700 K            | method          | 2.0 m heavy duty stainless steel                |  |  |  |  |
| colour tolerance                                                                                                                                                                                                                                                                                                                                                                                                                                                                                                                                                                                                                                                                                                                                                                                                                                                                                                                                                                                                                                                                                                                                                                                                                                                                                                                                                                                                                                                                                                                                                                                                                                                                                                                                                                                                                                                                                                                                                                                                                                                                                                              | 3 SDCM            | orientation     | horizontal burning position                     |  |  |  |  |
| CTI                                                                                                                                                                                                                                                                                                                                                                                                                                                                                                                                                                                                                                                                                                                                                                                                                                                                                                                                                                                                                                                                                                                                                                                                                                                                                                                                                                                                                                                                                                                                                                                                                                                                                                                                                                                                                                                                                                                                                                                                                                                                                                                           | ≥ 600 V           | onentation      | nonzontal barning position                      |  |  |  |  |
| lumen maintenance [L80F10]                                                                                                                                                                                                                                                                                                                                                                                                                                                                                                                                                                                                                                                                                                                                                                                                                                                                                                                                                                                                                                                                                                                                                                                                                                                                                                                                                                                                                                                                                                                                                                                                                                                                                                                                                                                                                                                                                                                                                                                                                                                                                                    | > 72,000 h        |                 |                                                 |  |  |  |  |
|                                                                                                                                                                                                                                                                                                                                                                                                                                                                                                                                                                                                                                                                                                                                                                                                                                                                                                                                                                                                                                                                                                                                                                                                                                                                                                                                                                                                                                                                                                                                                                                                                                                                                                                                                                                                                                                                                                                                                                                                                                                                                                                               |                   | mounting ba     | ise + end caps                                  |  |  |  |  |
| electrical                                                                                                                                                                                                                                                                                                                                                                                                                                                                                                                                                                                                                                                                                                                                                                                                                                                                                                                                                                                                                                                                                                                                                                                                                                                                                                                                                                                                                                                                                                                                                                                                                                                                                                                                                                                                                                                                                                                                                                                                                                                                                                                    |                   | material        | extruded aluminium base + GRP security end caps |  |  |  |  |
| rated supply voltage                                                                                                                                                                                                                                                                                                                                                                                                                                                                                                                                                                                                                                                                                                                                                                                                                                                                                                                                                                                                                                                                                                                                                                                                                                                                                                                                                                                                                                                                                                                                                                                                                                                                                                                                                                                                                                                                                                                                                                                                                                                                                                          | 220 - 240 V       | finish          | white texture polyester powder coat + white GRF |  |  |  |  |
| mains frequency                                                                                                                                                                                                                                                                                                                                                                                                                                                                                                                                                                                                                                                                                                                                                                                                                                                                                                                                                                                                                                                                                                                                                                                                                                                                                                                                                                                                                                                                                                                                                                                                                                                                                                                                                                                                                                                                                                                                                                                                                                                                                                               | 0 / 50 / 60 Hz    |                 |                                                 |  |  |  |  |
| power consumption                                                                                                                                                                                                                                                                                                                                                                                                                                                                                                                                                                                                                                                                                                                                                                                                                                                                                                                                                                                                                                                                                                                                                                                                                                                                                                                                                                                                                                                                                                                                                                                                                                                                                                                                                                                                                                                                                                                                                                                                                                                                                                             | 13.32 W           |                 |                                                 |  |  |  |  |
| leakage current                                                                                                                                                                                                                                                                                                                                                                                                                                                                                                                                                                                                                                                                                                                                                                                                                                                                                                                                                                                                                                                                                                                                                                                                                                                                                                                                                                                                                                                                                                                                                                                                                                                                                                                                                                                                                                                                                                                                                                                                                                                                                                               | < 350 µA          | light module    | cassatta                                        |  |  |  |  |
| in-rush current                                                                                                                                                                                                                                                                                                                                                                                                                                                                                                                                                                                                                                                                                                                                                                                                                                                                                                                                                                                                                                                                                                                                                                                                                                                                                                                                                                                                                                                                                                                                                                                                                                                                                                                                                                                                                                                                                                                                                                                                                                                                                                               | 22.4 A / 176 µs   | material        | high-transmission + uv-stabilised extruded      |  |  |  |  |
| power factor [                                                                                                                                                                                                                                                                                                                                                                                                                                                                                                                                                                                                                                                                                                                                                                                                                                                                                                                                                                                                                                                                                                                                                                                                                                                                                                                                                                                                                                                                                                                                                                                                                                                                                                                                                                                                                                                                                                                                                                                                                                                                                                                | 0.98              | matorial        | polycarbonate [hermetically sealed]             |  |  |  |  |
| THD                                                                                                                                                                                                                                                                                                                                                                                                                                                                                                                                                                                                                                                                                                                                                                                                                                                                                                                                                                                                                                                                                                                                                                                                                                                                                                                                                                                                                                                                                                                                                                                                                                                                                                                                                                                                                                                                                                                                                                                                                                                                                                                           | 6%                | finish          | clear reeded                                    |  |  |  |  |
| overvoltage protection                                                                                                                                                                                                                                                                                                                                                                                                                                                                                                                                                                                                                                                                                                                                                                                                                                                                                                                                                                                                                                                                                                                                                                                                                                                                                                                                                                                                                                                                                                                                                                                                                                                                                                                                                                                                                                                                                                                                                                                                                                                                                                        | 320 V AC / 48 h   |                 |                                                 |  |  |  |  |
| mains surge protection [L-N]                                                                                                                                                                                                                                                                                                                                                                                                                                                                                                                                                                                                                                                                                                                                                                                                                                                                                                                                                                                                                                                                                                                                                                                                                                                                                                                                                                                                                                                                                                                                                                                                                                                                                                                                                                                                                                                                                                                                                                                                                                                                                                  | 1 kV              |                 |                                                 |  |  |  |  |
| mains surge protection [L/N-PE]                                                                                                                                                                                                                                                                                                                                                                                                                                                                                                                                                                                                                                                                                                                                                                                                                                                                                                                                                                                                                                                                                                                                                                                                                                                                                                                                                                                                                                                                                                                                                                                                                                                                                                                                                                                                                                                                                                                                                                                                                                                                                               | 2 kV              |                 |                                                 |  |  |  |  |